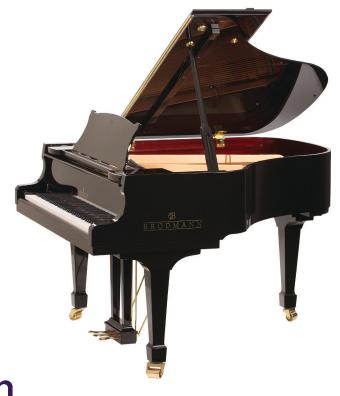

## BRODMANN

## PE-162

**Length:** 162cm (5'4")

Width: 151cm (59")

**Weight:** 290kg / 639lbs

**Professional Edition** 