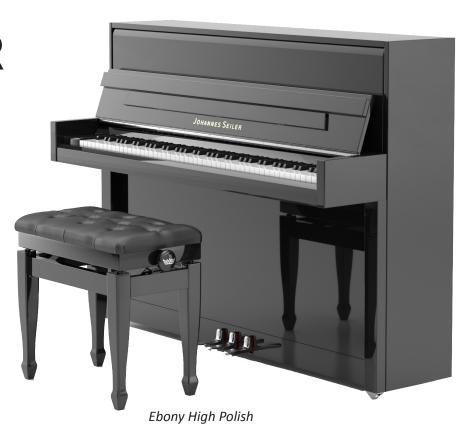

## JOHANNES SEILER

## GS-110NDR

Height: 43" Width: 57%" Depth: 21%"

Weight: 456 lbs.