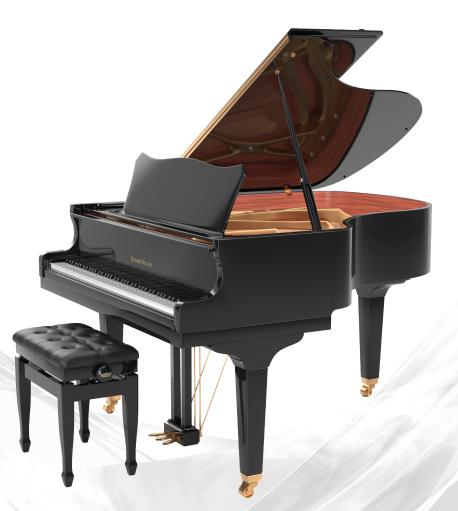

## ED-168

## **Dimensions:**

Width: 59"

Weight: 650 lbs.

Soundboard Area: 1844 in<sup>2</sup> No.# 1 Bass String: 50<sup>1/2</sup>"

## **Specifications**

**SOUNDBOARD** Winter Cut White Spruce, Solid Spruce, "Membrator"

TREBLE BRIDGE SystemVertically Laminated Beech

BASS BRIDGE Solid Beech

PIN BLOCK 20 Ply - Beech, Delignit

HAMMERS Finest Quality German Felt, Abel, "T" Wired

**KEYBOARD** Spruce

**ACTION** Renner, Hornbeam Rail

**RIBS** White Spruce, Pre-curved, Notched to inner rim

**PLATE** Sand Cast

BACKPOSTS Selected Hardwood
BEAMS 6 Laminated spruce
PEDALS Soft, Sostenuto
WARRANTY 10-year transferable