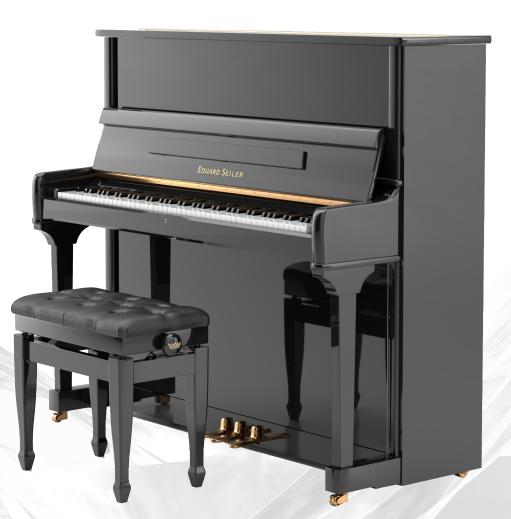

## ED-132

## **Dimensions:**

Height: 52" Width: 58<sup>1/4</sup>"

Weight: 579 lbs.

Soundboard Area: 2170 in<sup>2</sup> No.# 1 Bass String: 49<sup>4/5</sup>"

## **Specifications**

**SOUNDBOARD** Bavarian White Spruce **TREBLE BRIDGE** Vertically Laminated Beech

BASS BRIDGE Solid Beech

PIN BLOCK 20 Ply - Beech, Delignit

HAMMERS Abel
KEYBOARD Spruce
ACTION Renner

**RIBS** Bavarian spruce- notched to the soundboard liner

**PLATE** Sand Cast

BACKPOSTS Selected Hardwood
BEAMS 6 Laminated spruce
PEDALS Soft, Sostenuto
WARRANTY 10-year transferable

Dark Walnut Lacquer Semi-Gloss