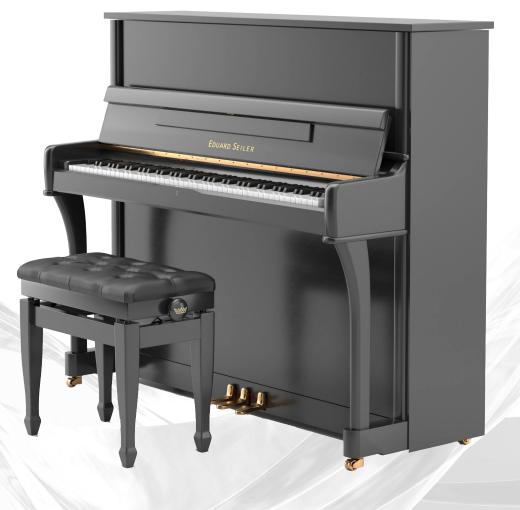

## ED-126

Dimensions: Height: 49<sup>3/4</sup>" Width: 58<sup>1/4</sup>" Weight: 548 lbs. Soundboard Area: 2170 in<sup>2</sup> No.# 1 Bass String: 49<sup>4/5</sup>"

## **Specifications**

SOUNDBOARD **Bavarian White Spruce** Vertically Laminated Beech TREBLE BRIDGE BASS BRIDGE Solid Beech PIN BLOCK 20 Ply - Beech, Delignit HAMMERS Abel **KEYBOARD** Spruce ACTION Renner **RIBS** Bavarian spruce- notched to the soundboard liner PLATE Sand Cast BACKPOSTS Selected Hardwood **BEAMS** 6 Laminated spruce **PEDALS** Soft, Sostenuto WARRANTY 10-year transferable

## Other Available Finish:

Ebony Satin